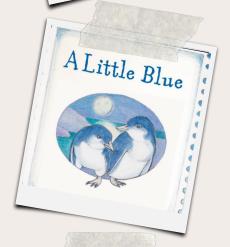

#### A Little Blue

A children's picture book designed for reluctant readers, but it appeals to all ages and stages

Simmy is sent to live on the West Coast of the South Island.... the kororā, little blue penguins capture his attention and change the way he sees the world.