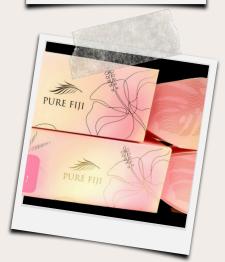

### Holmstyle Therapies

| Half hour massage voucher |             | \$40 |
|---------------------------|-------------|------|
| One hour massage voucher  |             | \$70 |
| Pure Fiji products        | priced from | \$20 |