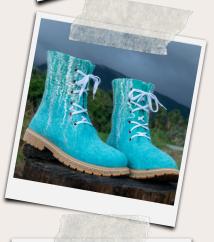

#### Lomah Felt

Felt boots \$550 Custom ordered scarves and wraps \$100-\$300

https://www.facebook.com/lomahfelt