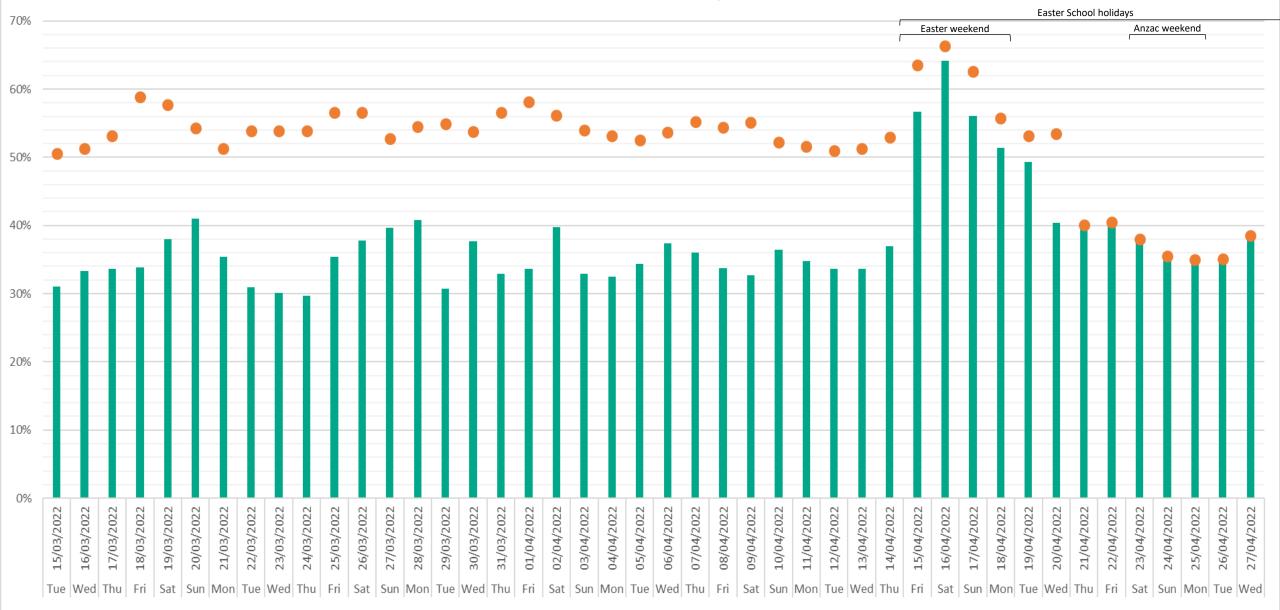

## **Glacier Country**

#### Forward Market Demand - Next 45 days Glacier Country

as of 14/03/2022 • as of 07/03/2022