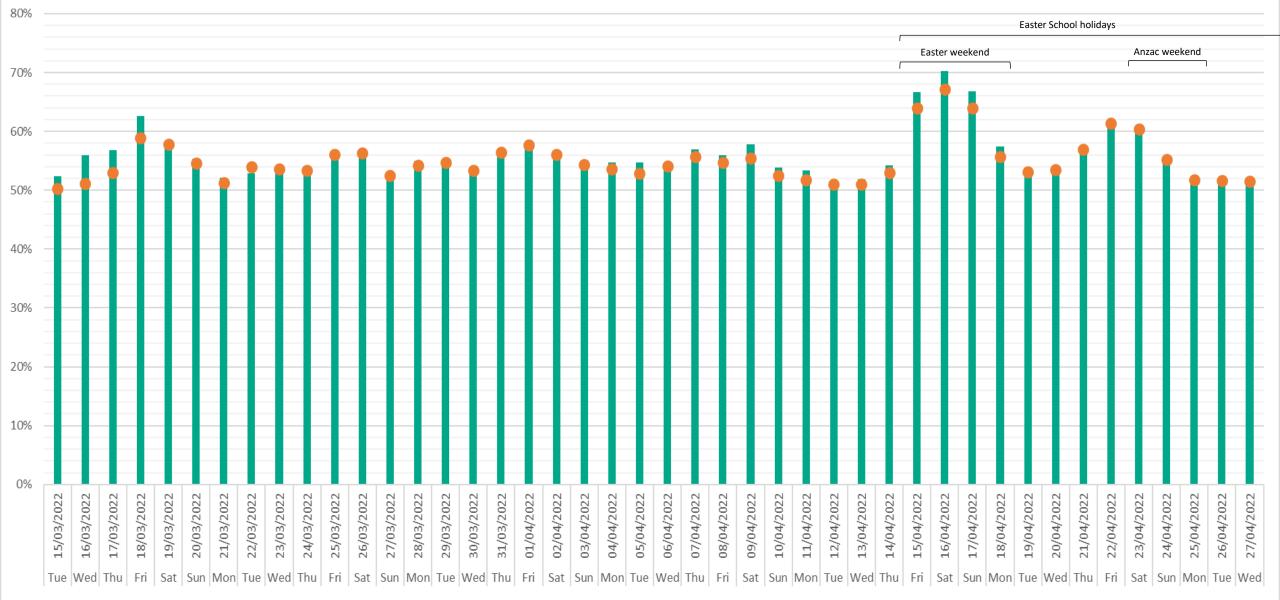

# Hokitika & Greymouth

#### Forward Market Demand - Next 45 days

Greymouth & Hokitika

as of 14/03/2022 • as of 07/03/2022