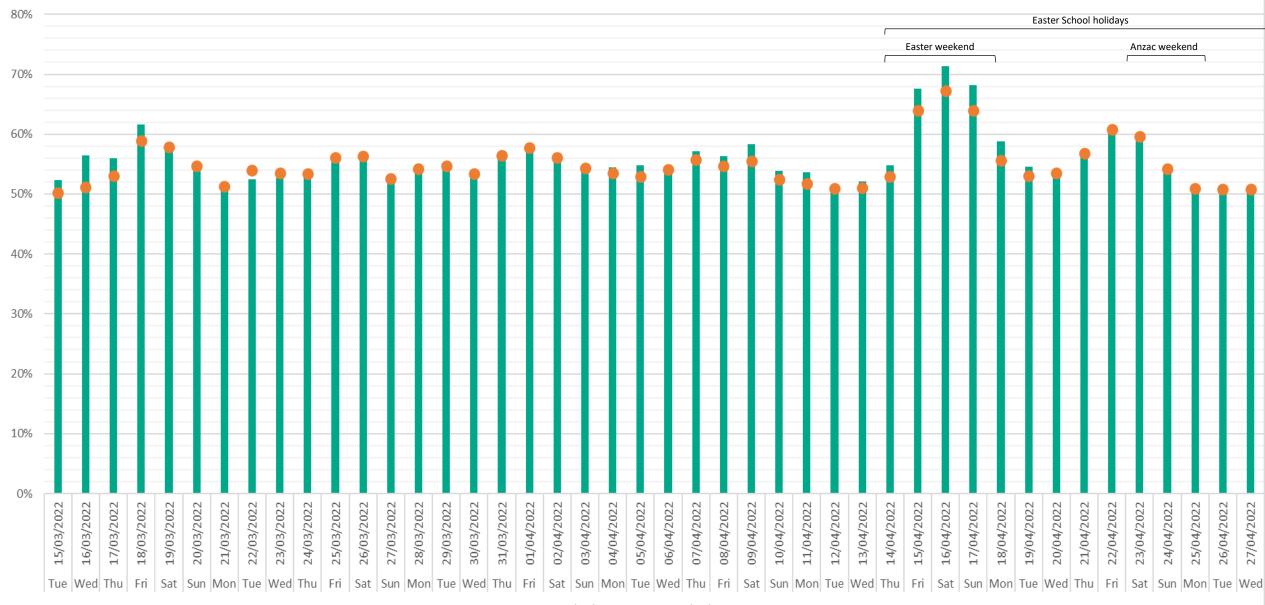

### Forward Market Demand - Next 45 days

Buller

As of 14/03/2022 • as of 07/03/2022