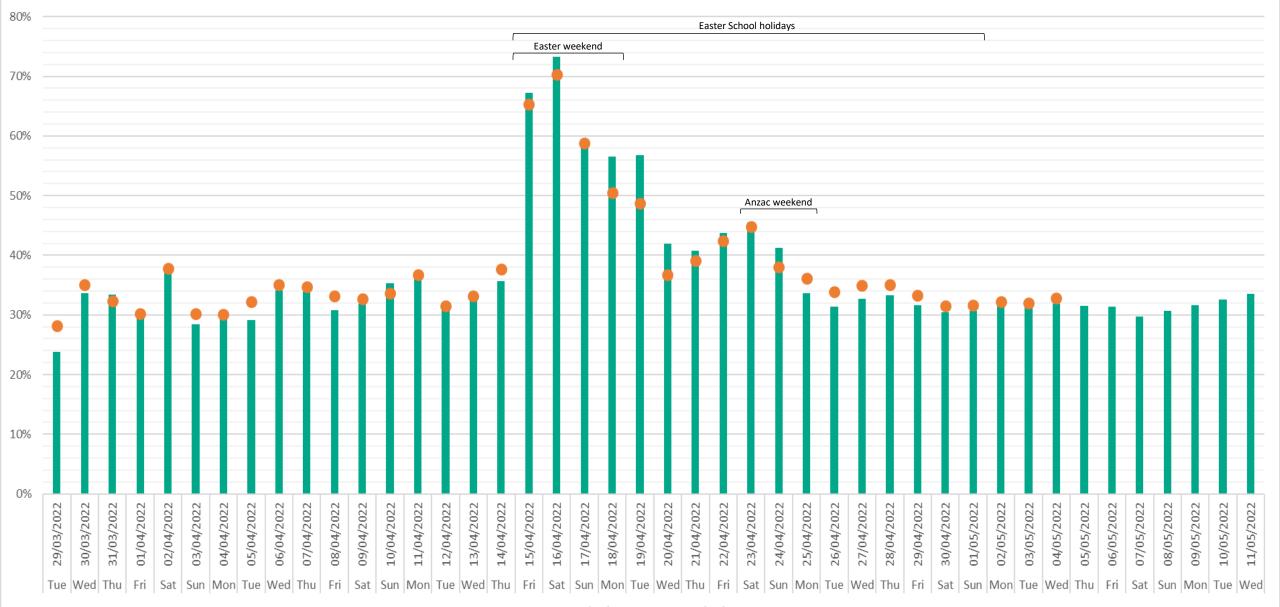

#### How to read the graph?

- Green bars: displays the market demand
- Orange dots: displays the variance in market demand vs 7 days ago

#### Forward Market Demand - Next 45 days Buller

As of 28/03/2022 • as of 21/03/2022