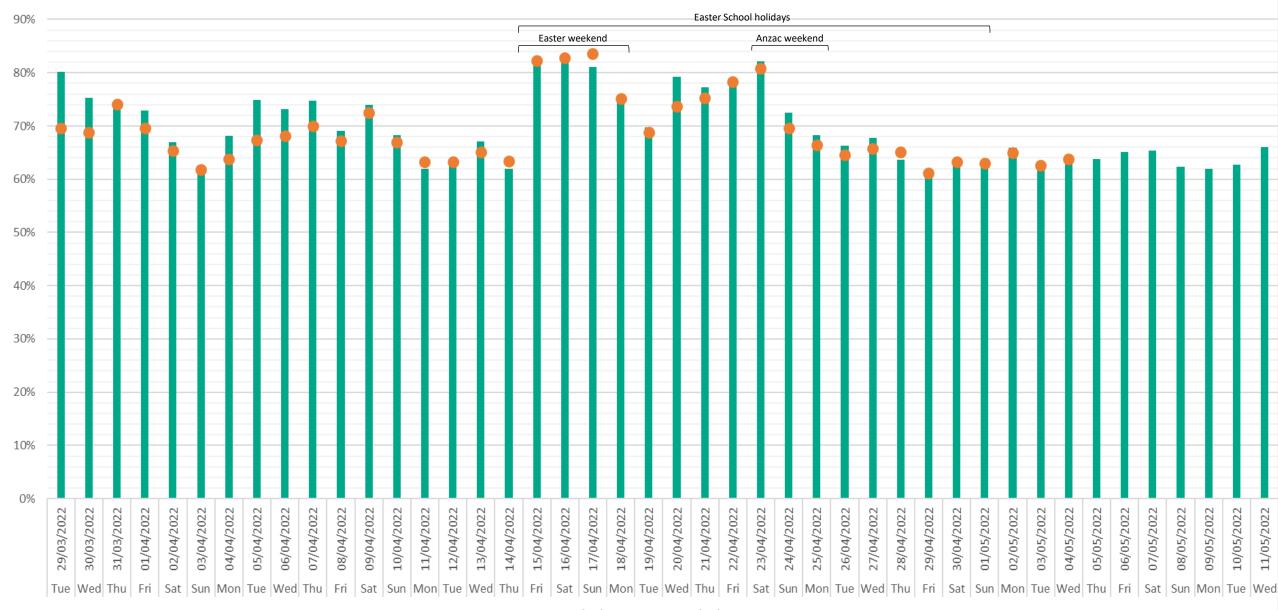

#### Forward Market Demand - Next 45 days Buller

As of 28/03/2022 • as of 21/03/2022