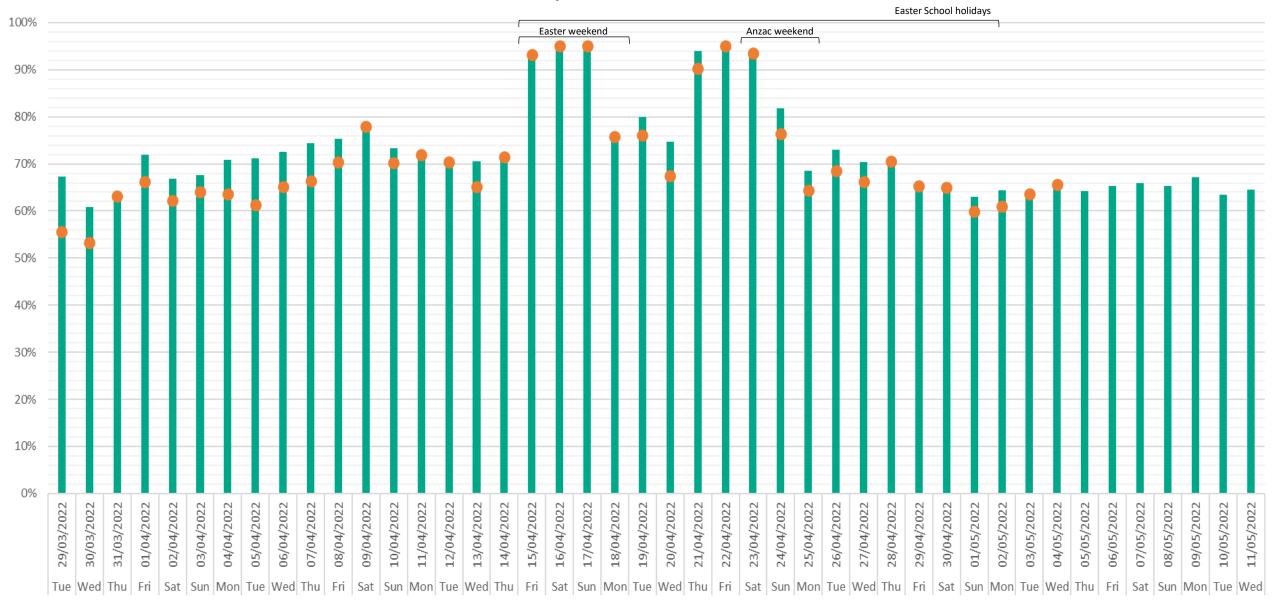

# Hokitika & Greymouth

#### Forward Market Demand - Next 45 days

Greymouth & Hokitika

as of 28/03/2022 • as of 21/03/2022