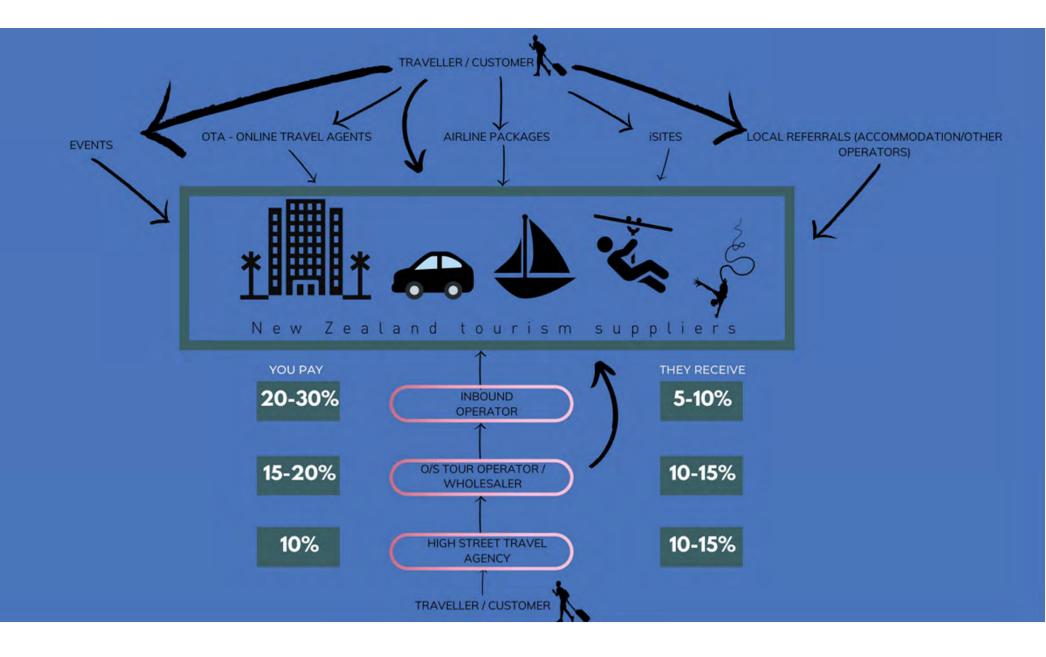

### **Travel Trade Distribution**

What is the distribution? What is its importance? Commissions....who gets what, why and what they do to earn it.

Meaning they are using two or all links in the distribution chain:

- Retail Travel Agent
- Wholesale Travel Company
- Inbound Operator

#### Commission:

- Wholesale company requires around 20% commission.
- Keeps 10% and passes 10% to the retail travel agent

#### **Commission Structure:**

- Inbound Operator requires 25-30% commission.
- Keeps 5-10% and passes 20% to the wholesaler.
- Wholesaler keeps 10% and passes 10% to the retailer.