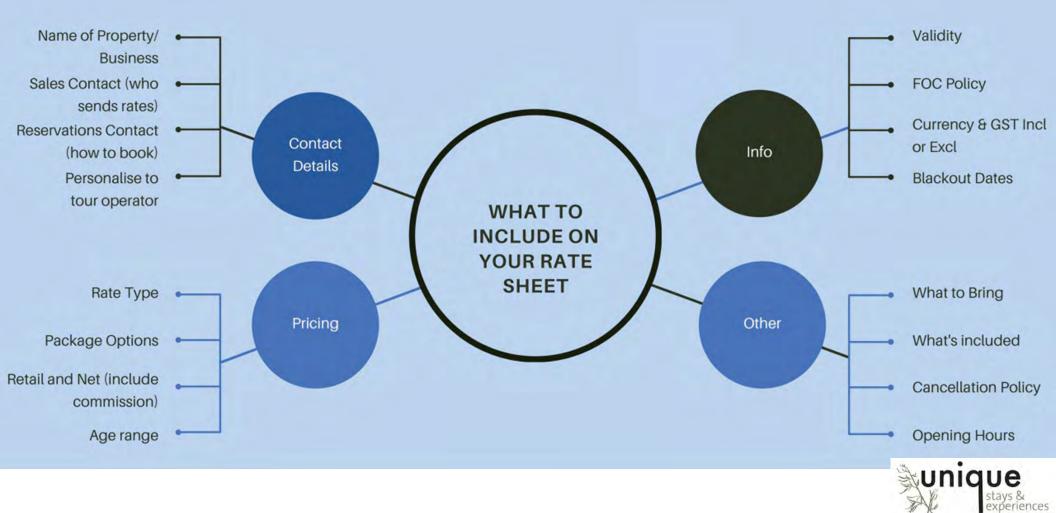

# WHAT IS IN A RATES SHEET?

### EXAMPLE RATES SHEET ACCOMMODATION

<<COMPANY LODON>

<<PROPERTY NAME>>

<<3 Photos showcasing property - at least one of property, and 1 of a bedroom>>