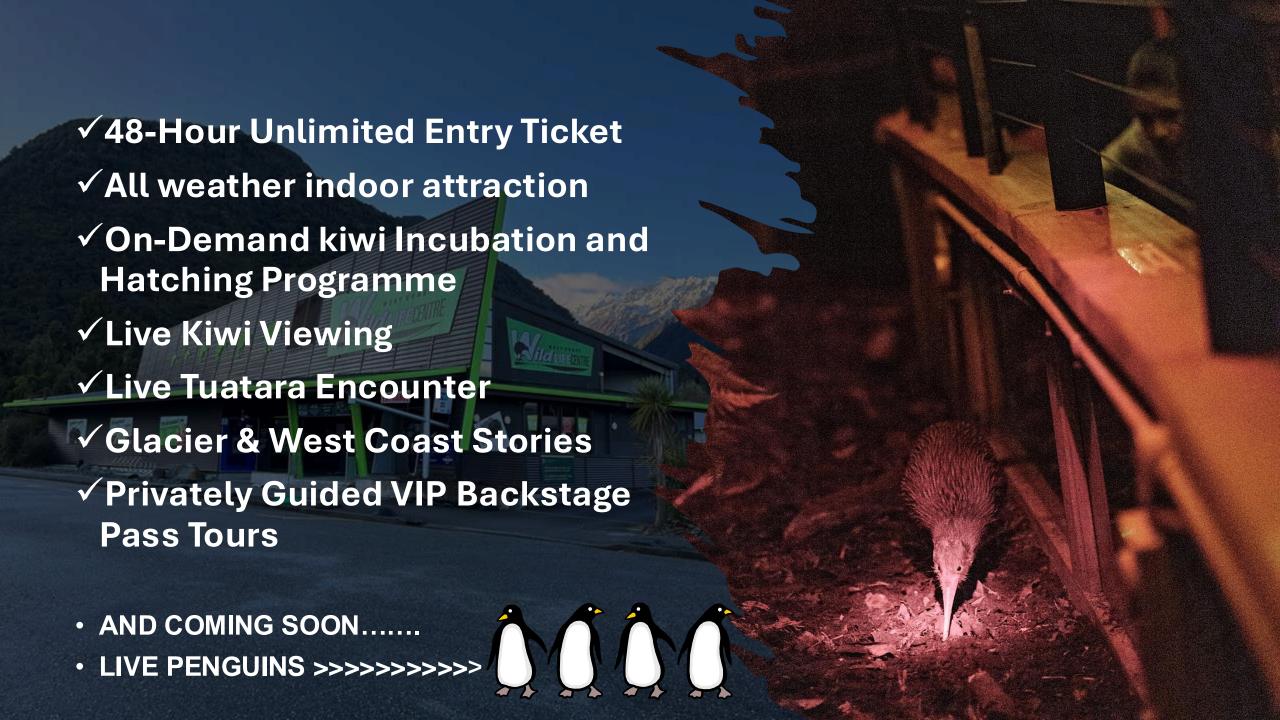

# West Coast Penguin Encounter

Get ready to waddle into the world of wonder!

Opening Saturday 4th October 2025

Single Ticket Entry – 48 Hour Pass

2nd chance "Ambassador birds" that cannot be returned back into the wild

See New Zealand's live critically endangered Kiwi, Tuatara & Little Blue Penguins from 4th October 2025.

"We only preserve what we love. We only love what we understand. We only understand what we study"