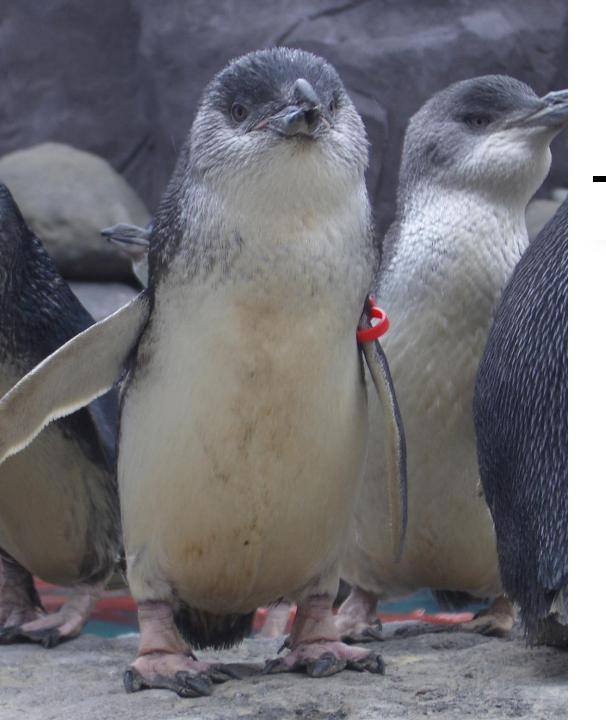

## Who Doesn't Love Penguins ?!

# West Coast Penguin Encounter

Get ready to waddle into the world of wonder!

Opening Saturday 4th October 2025

Single Ticket Entry – 48 Hour Pass

2nd chance "Ambassador birds" that cannot be returned back into the wild

See New Zealand's live critically endangered Kiwi, Tuatara & Little Blue Penguins from 4th October 2025.

"We only preserve what we love. We only love what we understand. We only understand what we study"