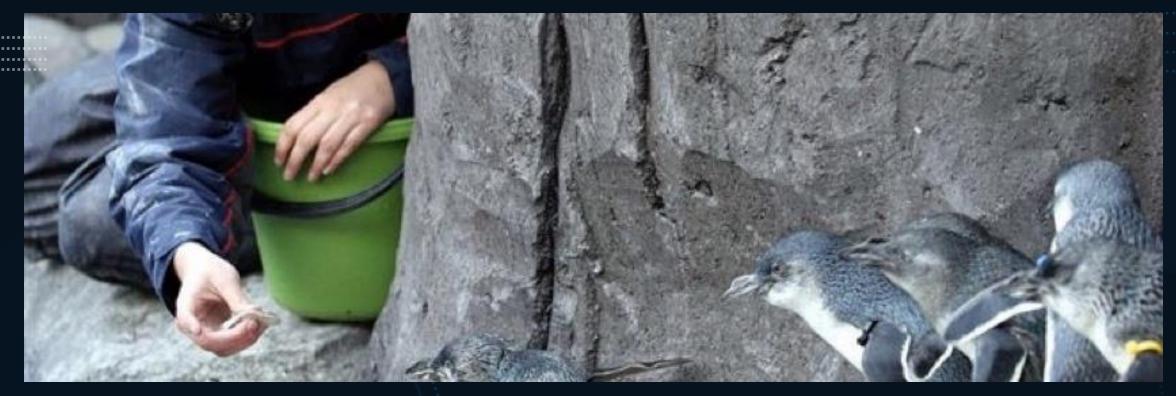

\*\*Join Us for Daily Penguin Feeding!\*\*

\*\*11am & 3pm
:\*\* All this fun comes with your general admission ticket!

Watch these adorable penguins enjoy their meals and have a great time!

Now its time for great shopping and relaxing with a barista-made coffee or ice cream!